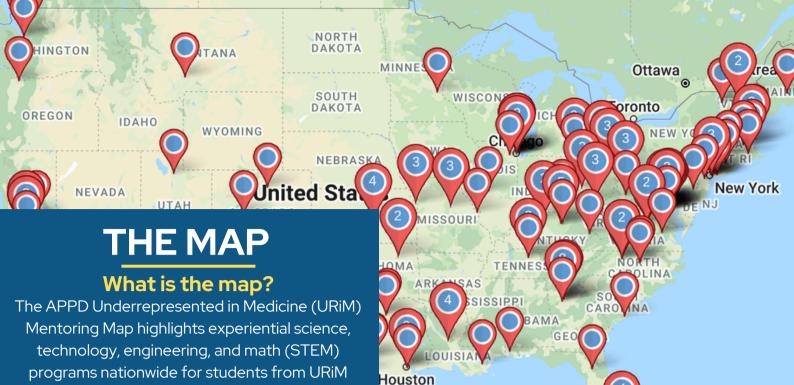

## programs nationwide for students from URiM backgrounds from kindergarten to undergraduate/pre-medical level. These programs are pathways to promote self-efficacy and increase the number of URiM STEM learners and

## How to FIND a program

future scientists.

The interactive map allows users to zoom in/out, or search by Zip Code, for nearby programs. Listed programs vary in length and cost - please select each program icon for details. Use the QR code on the right to Find a STEM Program near you!